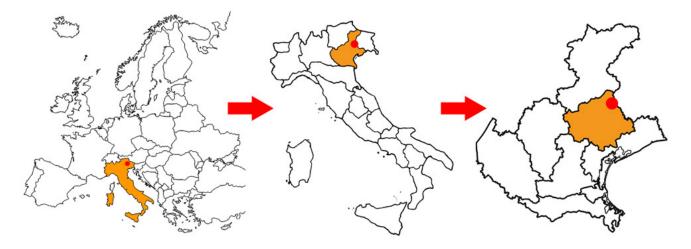

# HOW TO GET HERE:

The nearest airport is Treviso Canova (code TSF), is about 70 km from the Cansiglio and 40 km from Conegliano. The airport is well connected with major Italian and European destinations thanks to the low cost airline Ryanair. More flights can be found at the airport Venice Marco Polo (code VCE).