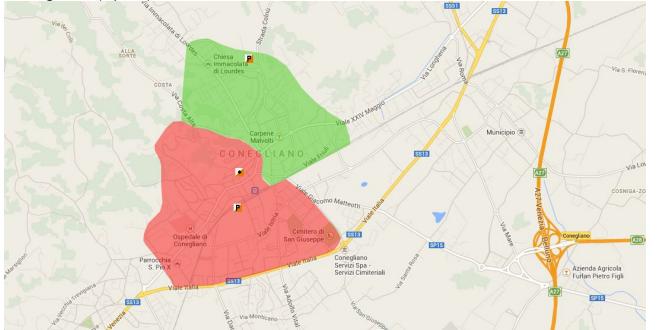

## **EMBARGOED AREAS**

- RED: race/forbidden area
- GREEN: training area (ask to info@ortarzo.it)

## Cansiglio (Long, Relay, Middle):

Conegliano (Sprint):