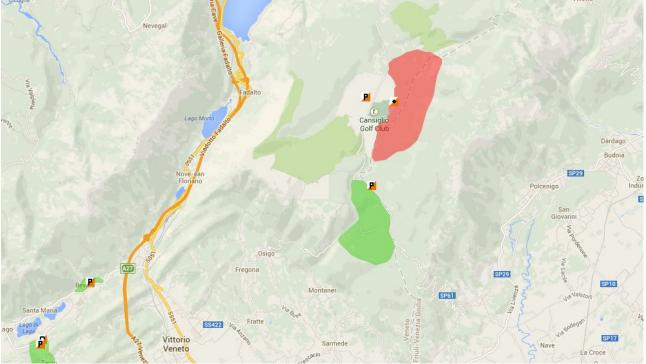

## **EMBARGOED AREAS**

- RED: race/forbidden area
- GREEN: training area (ask to info@ortarzo.it)

## Cansiglio (Long, Relay, Middle):

Conegliano (Sprint):